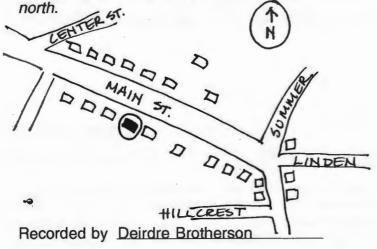

rs number

Draw a map showing the building's location in relation to the nearest cross streets and/or major natural features. Show all buildings between inventoried building and nearest intersection or natural feature. Label streets including route numbers, if any. Circle and number the inventoried building. Indicate

Organization Kingston Historical Commission

Date (month/year) March 2002

| JSGS Quad |  |
|-----------|--|
|           |  |

Area(s)

KIN,443 Form Number

Form Number

Plymouth 44

| Town Kingston                                                           |
|-------------------------------------------------------------------------|
| Place (neighborhood or village) Main Street                             |
| Address 208 Main Street                                                 |
| Historic Name                                                           |
| Uses: Present residence                                                 |
| Original residence                                                      |
| Date of Construction 1938                                               |
| Source Assessor's Office files                                          |
| Style/Form cape                                                         |
| Architect/Builder                                                       |
| Exterior Material:                                                      |
| Foundation concrete                                                     |
| Wall/Trim wood shingle                                                  |
| Roof asphalt shingles                                                   |
| Outbuildings/Secondary Structures attached 2 stall garage               |
|                                                                         |
| Major Alterations (with dates) 1975 1-1/2 story ell, chimney, fireplace |
|                                                                         |
|                                                                         |
| Condition good                                                          |
| Moved ⊠ no □ yes Date                                                   |
| Acreage 2.20 acres                                                      |
| Setting Iinear neighborhood-Main Street                                 |
|                                                                         |