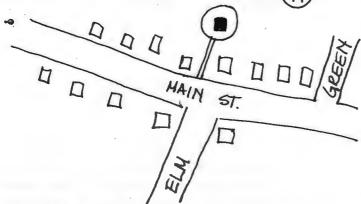

Draw a map showing the building's location in relation to the nearest cross streets and/or major natural features. Show all buildings between inventoried building and nearest intersection or natural feature. Label streets including route numbers, if any. Circle and number the inventoried building. Indicate north.