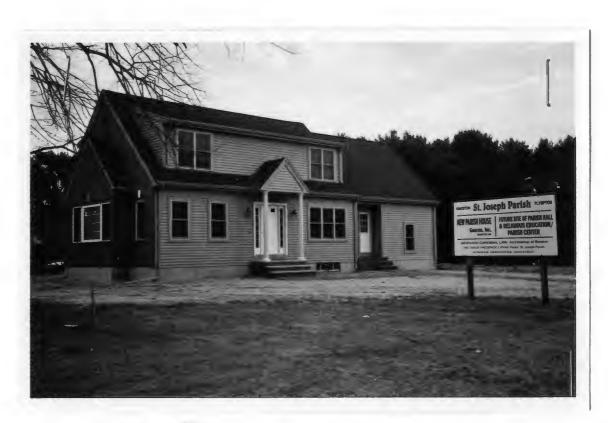

| MAIN    | J ST. |  |
|---------|-------|--|
| 1 har   |       |  |
| क बेर्ड | 5#1K  |  |

Recorded by Deirdre Brotherson

Organization Kingston Historical Commission

Date (month/year) March 2002

| Town Kingston                                                      |  |  |  |  |
|--------------------------------------------------------------------|--|--|--|--|
| Place (neighborhood or village) Main Street                        |  |  |  |  |
| Address 266 Main Street / 127 K. 1.4 31                            |  |  |  |  |
| Historic Name                                                      |  |  |  |  |
| Uses: Present Parish House/St. Joseph Parish                       |  |  |  |  |
| Original Parish House/St. Joseph Parish  Date of Construction 2001 |  |  |  |  |
| Source Assessor's Office files                                     |  |  |  |  |
| Style/Form cape                                                    |  |  |  |  |
| Architect/Builder                                                  |  |  |  |  |
| Exterior Material:                                                 |  |  |  |  |
| Foundation concrete                                                |  |  |  |  |
| Wall/Trim vinyl siding & brick                                     |  |  |  |  |
| Roof asphalt shingles                                              |  |  |  |  |
| Outbuildings/Secondary Structures                                  |  |  |  |  |
| Major Alterations (with dates)                                     |  |  |  |  |
| Condition good                                                     |  |  |  |  |
| Moved ⊠no □yes Date                                                |  |  |  |  |
| Acreage 20,037 RECEIVED                                            |  |  |  |  |
| Setting  Main Street - linear village  MASS HIST ( 1735            |  |  |  |  |

| BUILDING FORM                                                                                                                                                                                                                                                                                                                                                                        | KIN.454                                                                                                                                                                                                                        |  |  |  |
|--------------------------------------------------------------------------------------------------------------------------------------------------------------------------------------------------------------------------------------------------------------------------------------------------------------------------------------------------------------------------------------|--------------------------------------------------------------------------------------------------------------------------------------------------------------------------------------------------------------------------------|--|--|--|
| ARCHITECTURAL DESCRIPTION see continuation Describe architectural features Evaluate the characteristic within the community.                                                                                                                                                                                                                                                         |                                                                                                                                                                                                                                |  |  |  |
| St. Joseph Parish is located at 266 Main Street and was broof. This 3 x 4 bay, wood frame, one-and-a-half story brooncrete foundation. The building is clad with vinyl siding shingles. A shed dormer pierces the roof across the front panel door flanked by full sidelights door with a plain surroundows contain 6/6 vinyl sash with flat surrounds. The containing a garage is a | uilding is rectangular in plan and sits on a g. The side gable roof is covered with asphalt slope. The center entrance contains a wood bund. A door hood protects the entry. The ornerboards are thin and flat. The cornice is |  |  |  |
|                                                                                                                                                                                                                                                                                                                                                                                      |                                                                                                                                                                                                                                |  |  |  |
|                                                                                                                                                                                                                                                                                                                                                                                      |                                                                                                                                                                                                                                |  |  |  |
|                                                                                                                                                                                                                                                                                                                                                                                      |                                                                                                                                                                                                                                |  |  |  |
|                                                                                                                                                                                                                                                                                                                                                                                      |                                                                                                                                                                                                                                |  |  |  |
| HISTORICAL NARRATIVE  see continuation sheet Discuss the history of the building. Explain its association the building, and the role(s) the owners/occupants played                                                                                                                                                                                                                  |                                                                                                                                                                                                                                |  |  |  |
| Arbuilding previously stood on this site but was demolished in 1997. A building which previously served as the Parish house stood adjacent to this site. The previous Parish house was moved during the construction phase of this new building (see photos). This Parish House was built by St. Joseph Parish in 2001.                                                              |                                                                                                                                                                                                                                |  |  |  |
|                                                                                                                                                                                                                                                                                                                                                                                      |                                                                                                                                                                                                                                |  |  |  |
|                                                                                                                                                                                                                                                                                                                                                                                      |                                                                                                                                                                                                                                |  |  |  |
|                                                                                                                                                                                                                                                                                                                                                                                      |                                                                                                                                                                                                                                |  |  |  |
|                                                                                                                                                                                                                                                                                                                                                                                      |                                                                                                                                                                                                                                |  |  |  |
|                                                                                                                                                                                                                                                                                                                                                                                      |                                                                                                                                                                                                                                |  |  |  |
| BIBLIOGRAPHY and/or REFERENCES                                                                                                                                                                                                                                                                                                                                                       |                                                                                                                                                                                                                                |  |  |  |
|                                                                                                                                                                                                                                                                                                                                                                                      |                                                                                                                                                                                                                                |  |  |  |