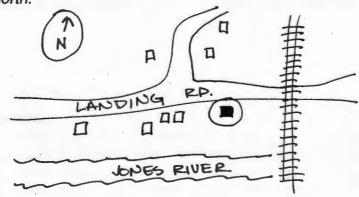

Condition good

Moved ⊠ no □ yes Date \_\_\_\_\_

Acreage 19,000 sf

Setting

directly on Landing Road, Jones River behind house

UEC 1 4 2005

oketon Map

Draw a map showing the building's location in relation to the nearest cross streets and/or major natural features. Show all buildings between inventoried building and nearest intersection or natural feature. Label streets including route numbers, if any. Circle and number the inventoried building. Indicate north.