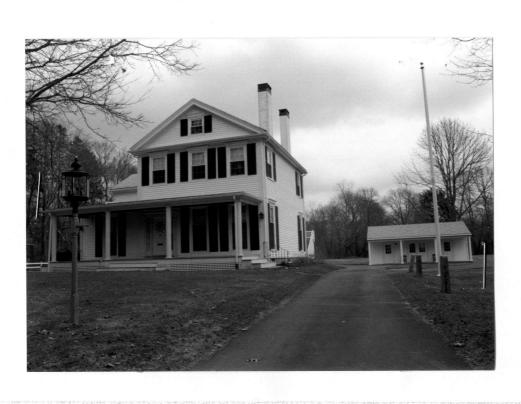

### ARCHITECTURAL DESCRIPTION:

The residence at 4 Elm Street was built c.1844 in the Greek Revival style. This 3x4 bay, wood frame, 2 story building sits on a granite foundation. The building is clad with vinyl siding. The front gable roof is covered with asphalt shingles. Two brick chimneys are located on the north roof slope. The sidehall entrance contains a 4 panel wood door flanked by full sidelights. The first floor windows contain 6/9 vinyl replacement windows, the second floor windows contain 6/6 vinyl replacement windows. The cornerboards are wide and flat. The cornice is boxed and a pediment is formed on the facade. A one story porch runs across the facade and is supported with Doric columns. This building has multiple additions on the rear of the building.